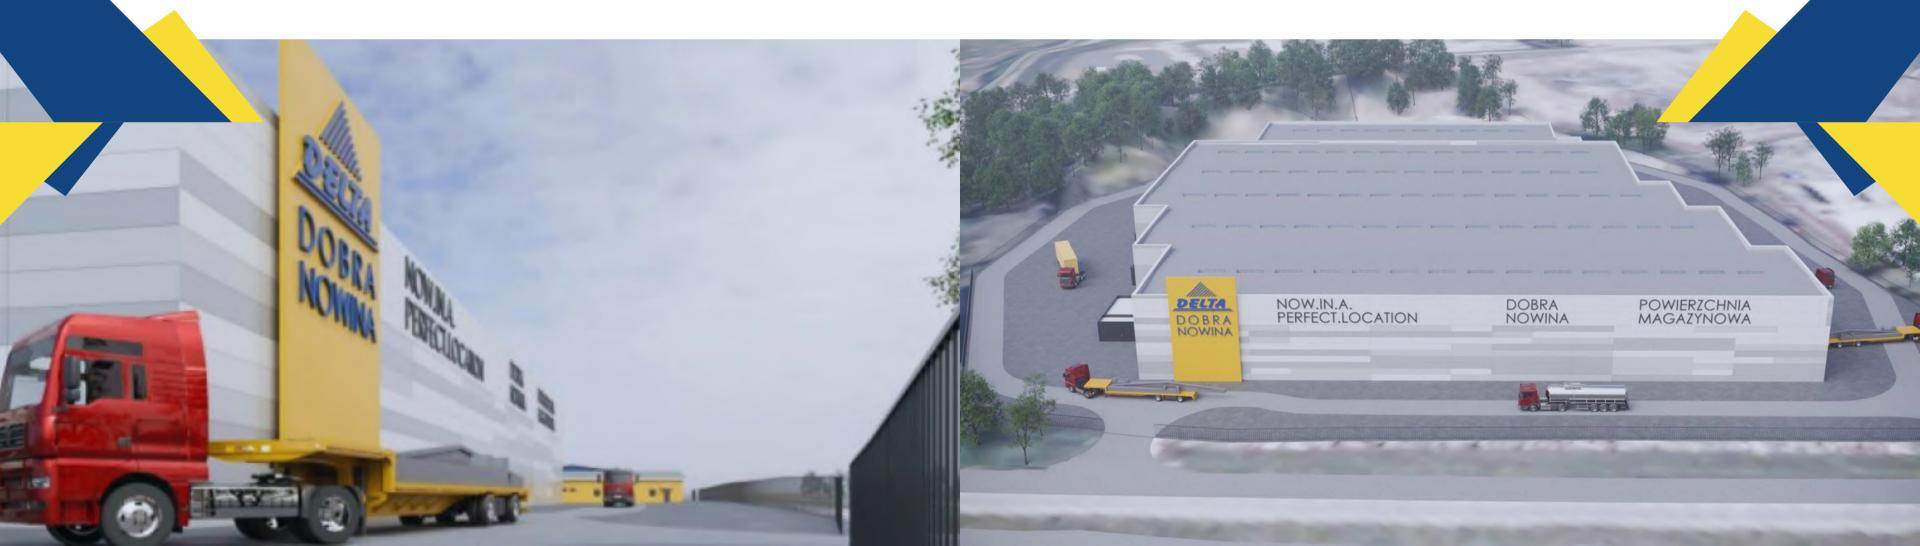

### About the facility A production and logistics center fit for the 21st century

Dobra Novina I is the first stage in the construction of a logistics and production park located near Elblag, directly next to the S7 route. This modern facility with an area of 13,200 m2 is an ideal logistics solution for growing production and distribution companies.

#### DOBRA NOVINA I

Debre Nevine I (centrum) produkcyto-legistycznownegezynowe)

- Black and White Style

PGN Elbleg other of padaw.

KOBENED ZOOL

Mosellsp. 2007