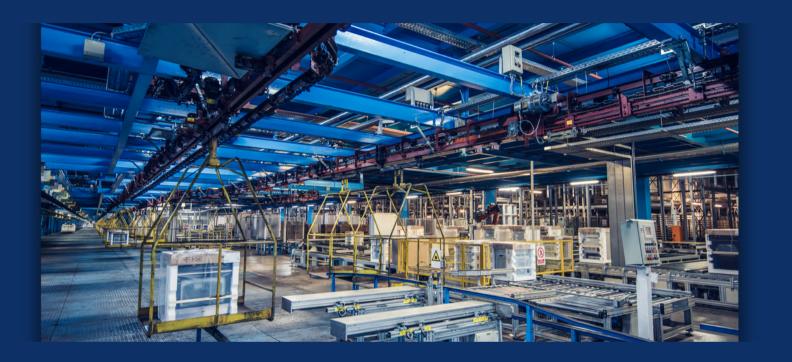

### **Production halls**

The height of the building's interior, 10 meters to the level of the lower truss, is a significant advantage, enabling effective storage and manipulation of even the largest and heaviest loads. In the production halls of Dobra Nowina I, the available height to the crane hook reaches as much as 7.65 meters, which is an important space allowing for the handling of oversized loads and significantly increases operational efficiency.

### The height of the building's interior

The height of the building's interior of 10 meters to the lower chord of the truss is an important advantage, enabling the storage and manipulation of even the largest and heaviest loads.

In production halls, the height to the crane hook is as much as 7.65 meters. This provides significant space for handling oversized loads, which increases the efficiency of operations.

### **Gantry cranes**

The building is also equipped with an impressive number of 16 overhead cranes, the load capacity of which ranges from 20 to 72 tons, improving work in the warehouse and production halls, while ensuring safety.